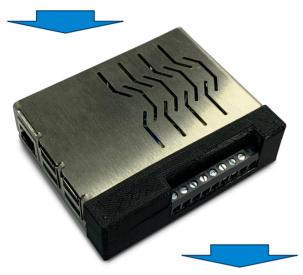

## Salamander Controller Model S2 S-SLM-CTLS2

Temperature Car Humidity SI Water Leak W

Card Reader

**SNMP** 

Wireless Sensors\*

Dry-contact IP Camera\* PIR\* SMS Text\*

Web Interface Dashboards Reports e-mail

## Specifications

- Ethernet Port
- Digital Sensor Connectors
- Temperature & humidity sensor port
- Dry contact input/output ports
- Loaded with Salamander S-SLM-BS01 software package
- 2 x USB Ports for External storage connection and firmware updates