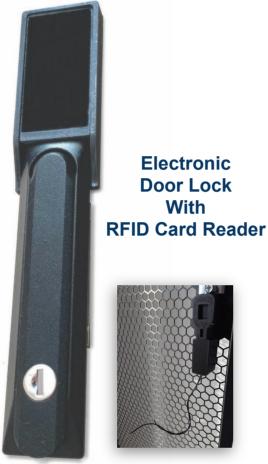

## Electronic Door Lock with RFID Card Reader S-SLM-DLW2

The Electronic Door Lock with RFID card reader integrates seamlessly with the Salamander Access Controller system to provide secure access to Data Center Cabinets and zones.

To operate properly, the Electronic Door Lock with RFID card reader must be connected to a Salamander Satellite AC. It's fully compatible with other access control systems.

The satellite connects wirelessly to a master controller which offers full Environment management and Access Control features.

## Specifications

- Power 12V DC
- Less than 200 milliamps operating current
- Fits Facemate DC cabinets and other with 25mm x 150mm cutoff
- Metal body and handle

Model S2 (optional)