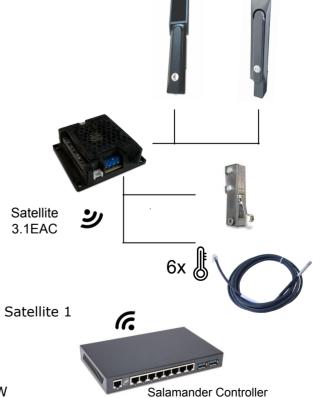

To operate properly, the Electronic Door Lock with RFID card reader must be connected to a Salamander Satellite AC. It's fully compatible with other access control systems.

The satellite connects wirelessly to a master controller which offers full Environment management and Access Control features.

## References

S-SLM-3.1EAC S-SLM-SSKP S-SLM-CTLS2 S-SLM-SPIR S-SLM-SSCR S-SLM-PS88 40413 Salamander Env. Access Controller Satellite 1 Salamander Cabinet Key-Pad Salamander Controller Model S2 SLM Movement Sensor PIR SLM Proximity Card Reader Power Supply Unit Out:5V/12V 88W